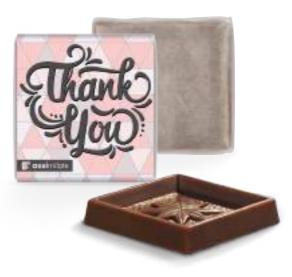

## **CHOCOLATE SQUARE**

Print 4-c Euroscale

**Order quantity** Starting at 3.000 pieces

Content Exquisite Alpine whole milk chocolate with

Fairtrade ingredients, wrapped in glassine paper (can be disposed of in a normal waste paper bin), 5 g

Shelf life 12 months

**Format** Approx. 35 x 35 x 7 mm

Request the dimensions of the advertising space

as an imposition layout

Material Semi-transparent glassine paper, white paper sleeve,

climate neutral

Delivery packing Product box containing 1.000 pieces, 4 product boxes