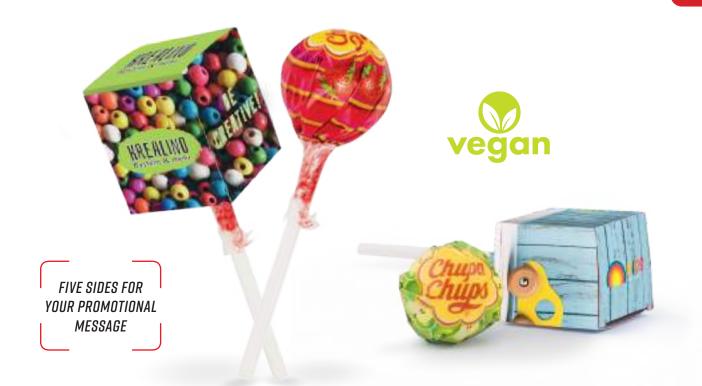

| Print            | 4-c Euroscale                                                                                                                                         |
|------------------|-------------------------------------------------------------------------------------------------------------------------------------------------------|
| Order quantity   | Starting at 960 pieces                                                                                                                                |
| Content          | Ball-shaped Chupa Chups Iolly, colourful mixture, 12 g                                                                                                |
| Shelf life       | 18 months                                                                                                                                             |
| Format           | Approx. 27 x 31 x 27 mm, total length approx. 95 mm<br>Request the dimensions of the advertising space<br>as an imposition layout                     |
| Material         | Box made of white cardboard, climate neutral                                                                                                          |
| Delivery packing | Product box containing 240 pieces, 4 product boxes per shipping box                                                                                   |
| Delivery time    | Generally 10-20 working days after approval for printing. Please also refer to the "Information" section in the catalogue or go to go.pfile.de/agb-en |