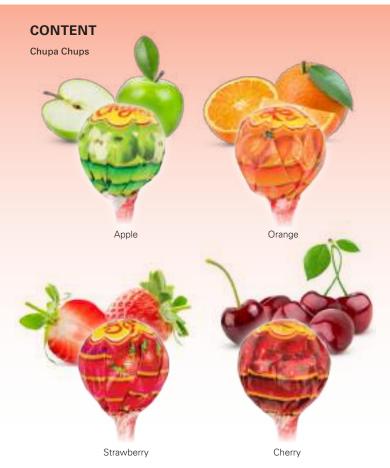

| Print            | 4-c Euroscale                                                                                                                                         |
|------------------|-------------------------------------------------------------------------------------------------------------------------------------------------------|
| Order quantity   | Starting at 960 pieces                                                                                                                                |
| Content          | Ball-shaped Chupa Chups Iolly, colourful mixture, 12 g                                                                                                |
| Shelf life       | 18 months                                                                                                                                             |
| Format           | Approx. 27 x 31 x 27 mm, total length approx. 95 mm<br>Request the dimensions of the advertising space<br>as an imposition layout                     |
| Material         | Box made of white cardboard, climate neutral                                                                                                          |
| Delivery packing | Product box containing 240 pieces, 4 product boxes per shipping box                                                                                   |
| Delivery time    | Generally 10-20 working days after approval for printing. Please also refer to the "Information" section in the catalogue or go to go.pfile.de/agb-en |