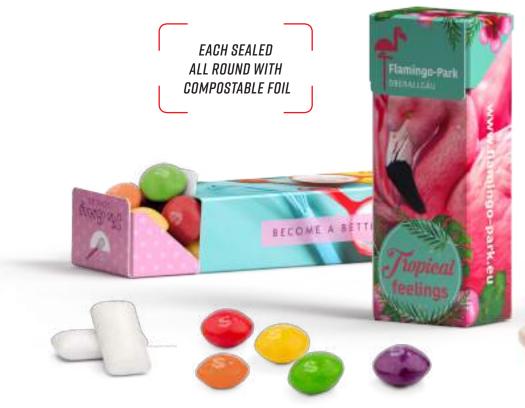

Shelf life

**Print** 4-c Euroscale

**Order quantity** Starting at 500 pieces Included in basic price: Content

Micro sweets in the variety Fruit mix (raspberry, lemon and peach) or Japanese mint, 25 g

For an additional charge:

Skittles candy, 30 g; M&M's chocolate drops, 30 g; American Style Jelly Beans, colourful mixture, 30 g, or sugar-free KoRo menthol chewing gum, 25 g

Sweets: 24 months; chewy candy: 12 months; Jelly Beans: 12 months; chewing gum: 12 months;

M&M's chocolate drops: 4 months

Approx. 30 x 80 x 20 mm **Format** 

Request the dimensions of the advertising space

as an imposition layout

Material Box made of white cardboard; stay-fresh seal made

of compostable foil, climate neutral

Delivery packing Product box containing 100 pieces, 8 product boxes

per shipping box

**Delivery time** Generally 10-20 working days after approval for

printing. Please also refer to the "Information" section

## **FILLING OPTIONS**

M&M's chocolate drops

Skittles candy

American Style Jelly Beans

Fruit mix

Japanese mint

KoRo menthol chewing gum