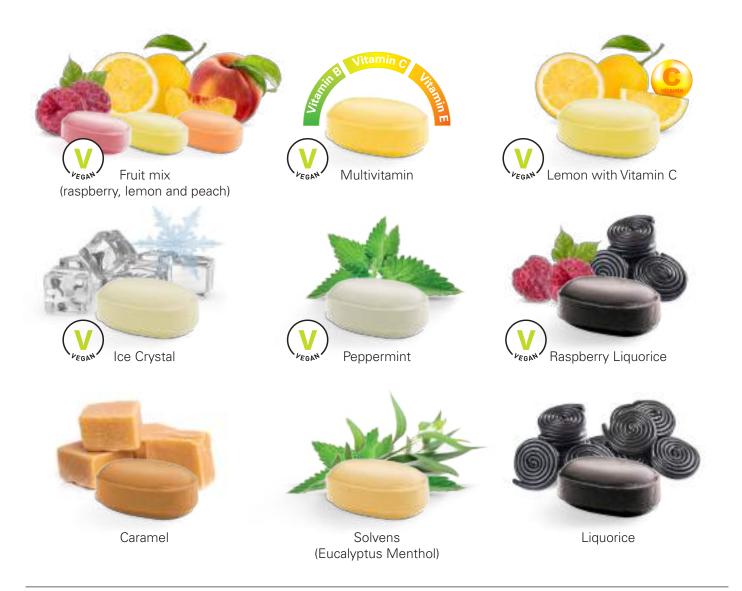

## IN NINE DELCIOUS FLAVOURS

## SWEET IN WHITE WRAPPER

FILLED

ART.-NO.: 1207

**Print** 

Order quantity Starting at 50 kg per each flavour

Content Sweet in flavour of your choice (minimum quantity per flavour 50 kg)

4-c Euroscale

Shelf life 24 months; Multivitamin: 18 months