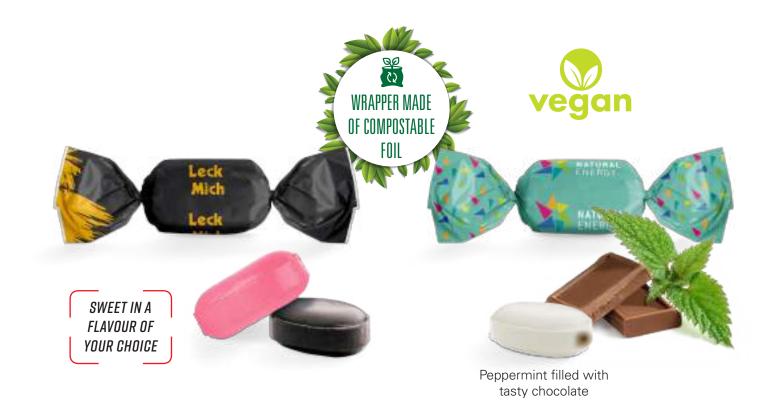

Print 4-c Euroscale
Order quantity Starting at 50 kg

Content Mint sweet filled with chocolate

Shelf life 24 months

Format Approx. 70 x 20 x 10 mm

Request the dimensions of the advertising space

as an imposition layout

Material Wrapper made from compostable white foil,

climate neutral

Delivery packing Product box containing 4 bags of 6,25 kg,

Product box = shipping box 50 kg = approx. 10.000 sweets

**Delivery time** Generally 10-20 working days after approval for