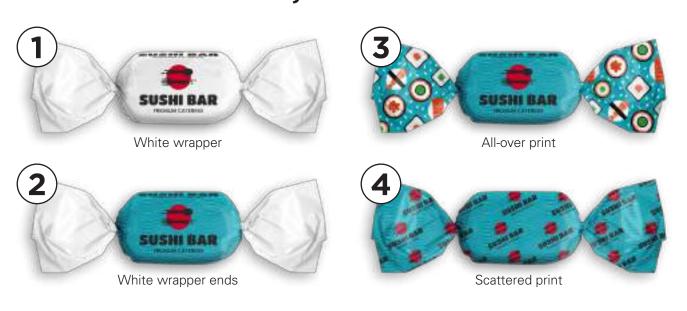

## UNFILLED SWEETS IN A WHITE WRAPPER

## IN NINE DELCIOUS FLAVOURS



## YOUR DESIGN, YOUR POSSIBILITIES



## SWEET IN WHITE WRAPPER

FILLED

ART.-NO.: 1207





**Print** 









Order quantity Starting at 50 kg per each flavour

Content Sweet in flavour of your choice (minimum quantity per flavour 50 kg)

4-c Euroscale

Shelf life 24 months; Multivitamin: 18 months

Format Approx. 70 x 20 x 10 mm

Request the dimensions of the advertising space

as an imposition layout

Material Wrapper made from compostable white foil,

climate neutral

Delivery packing Product box containing 4 bags of 6,25 kg,

Product box = shipping box 50 kg = approx. 10.500 sweets

**Delivery time** Generally 10-20 working days after approval for

printing. Please also refer to the "Information" section

in the catalogue or go to go.pfile.de/agb-en









Print 4-c Euroscale
Order quantity Starting at 50 kg

Conten