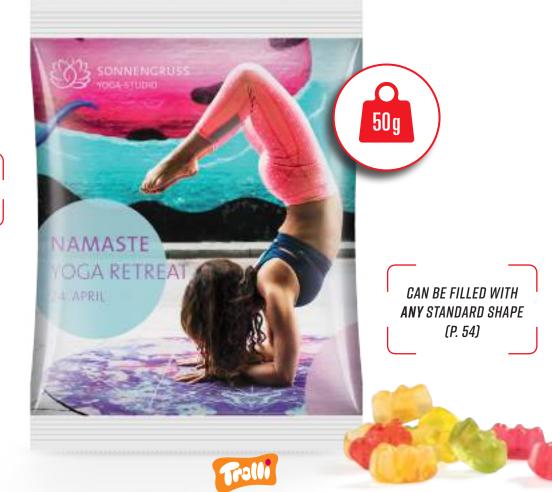

## ART.-NO.: 1024 MAXI BAG STANDARD JELLY GUM SHAPES

57

| Print            | 4-c Euroscale                                                                                                                                               |
|------------------|-------------------------------------------------------------------------------------------------------------------------------------------------------------|
| Order quantity   | Starting at 1.500 pieces                                                                                                                                    |
| Content          | Premium quality Trolli fruit jelly gums with 10% fruit juice content, colourful mixture, 50 g                                                               |
| Shelf life       | 12 months                                                                                                                                                   |
| Format           | Approx. 120 x 145 mm<br>Request the dimensions of the advertising space<br>as an imposition layout                                                          |
| Material         | Bag made of white or transparent foil, climate neutral                                                                                                      |
| Delivery packing | Product box containing 100 pieces, 4 product boxes per shipping box                                                                                         |
| Delivery time    | Generally 10-20 working days after approval for<br>printing. Please also refer to the "Information" section<br>in the catalogue or go to go.pfile.de/agb-en |