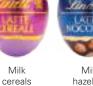

| Print            | 4-c Euroscale                                                                                                                                                                                                                                                                                                                                                                                                                 |
|------------------|-------------------------------------------------------------------------------------------------------------------------------------------------------------------------------------------------------------------------------------------------------------------------------------------------------------------------------------------------------------------------------------------------------------------------------|
| Order quantity   | Starting at 630 pieces                                                                                                                                                                                                                                                                                                                                                                                                        |
| Content          | Included in basic price:<br>1 Klett Easter egg made of the finest milk chocolate in<br>colourful aluminium foil, colour not selectable, 6,3 g<br>For an additional charge:<br>1 Rettergut Easter egg made of rescued mixed<br>chocolate in one-colour stanniol foil, colour not<br>selectable, 6,3 g;<br>1 Lindt mini-egg, in the varieties milk cereals and milk<br>hazelnut, 6,3 g<br>Seasonal article – while stocks last! |
| Shelf life       | Until at least 30.06.2024                                                                                                                                                                                                                                                                                                                                                                                                     |
| Format           | Approx. 50 x 50 x 50 mm<br>Request the dimensions of the advertising space<br>as an imposition layout                                                                                                                                                                                                                                                                                                                         |
| Material         | Promotional box made of white, FSC-certified cardboard, climate neutral                                                                                                                                                                                                                                                                                                                                                       |
| Delivery packing | Product box containing 90 pieces, 10 product boxes per shipping box                                                                                                                                                                                                                                                                                                                                                           |
| Delivery time    | Generally 10-20 working days after approval for printing. Please also refer to the "Information" section in the catalogue or go to go.pfile.de/agb-en                                                                                                                                                                                                                                                                         |

## **FILLING OPTIONS**

Rott

Feines aus Schokolade

Lindt 🐐 RETTERĞUT

Milk hazelnut