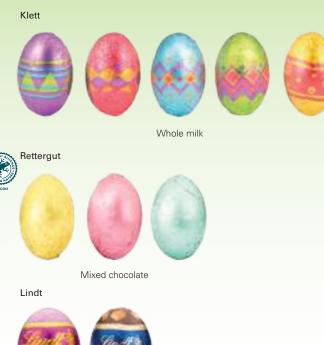

| Print            | 4-c Euroscale                                                                                                                                                                                                                                                                                                                                                                                                                 |
|------------------|-------------------------------------------------------------------------------------------------------------------------------------------------------------------------------------------------------------------------------------------------------------------------------------------------------------------------------------------------------------------------------------------------------------------------------|
| Order quantity   | Starting at 630 pieces                                                                                                                                                                                                                                                                                                                                                                                                        |
| Content          | Included in basic price:<br>1 Klett Easter egg made of the finest milk chocolate in<br>colourful aluminium foil, colour not selectable, 6,3 g<br>For an additional charge:<br>1 Rettergut Easter egg made of rescued mixed<br>chocolate in one-colour stanniol foil, colour not<br>selectable, 6,3 g;<br>1 Lindt mini-egg, in the varieties milk cereals and milk<br>hazelnut, 6,3 g<br>Seasonal article – while stocks last! |
| Shelf life       | Until at least 30.06.2024                                                                                                                                                                                                                                                                                                                                                                                                     |
| Format           | Approx. 50 x 50 x 50 mm<br>Request the dimensions of the advertising space<br>as an imposition layout                                                                                                                                                                                                                                                                                                                         |
| Material         | Promotional box made of white, FSC-certified cardboard, climate neutral                                                                                                                                                                                                                                                                                                                                                       |
| Delivery packing | Product box containing 90 pieces, 10 product boxes per shipping box                                                                                                                                                                                                                                                                                                                                                           |
| Delivery time    | Generally 10-20 working days after approval for printing. Please also refer to the "Information" section in the catalogue or go to go.pfile.de/agb-en                                                                                                                                                                                                                                                                         |