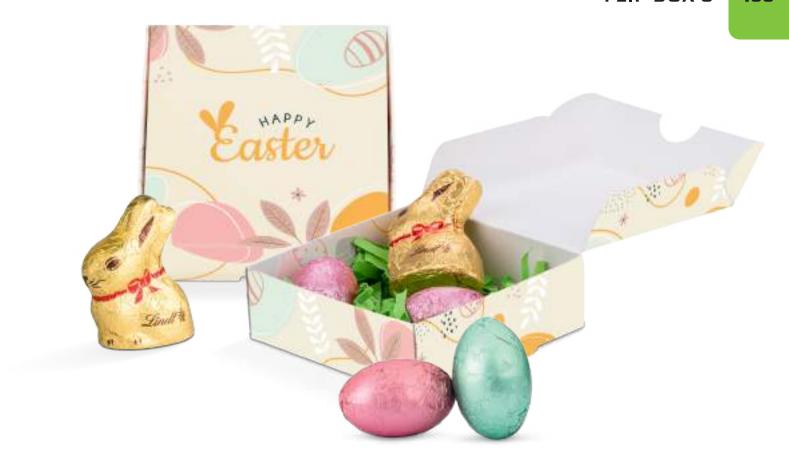

## Lindt 🔅 RETTERĞUT

**Print** 4-c Euroscale

**Order quantity** Starting at 480 pieces Content Included in basic price:

2 Klett Easter eggs made of the finest milk chocolate in colourful aluminium foil, colourful mixture and 1 Klett Easter bunny made of whole milk chocolate, 25 g

Seasonal article - while stocks last!

Shelf life Until at least 30.06.2024 **Format** Approx. 80 x 80 x 26 mm

Request the dimensions of the advertising space

as an imposition layout

Promotional box made of white, FSC-certified Material

cardboard, climate neutral

Delivery packing Product box containing 48 pieces, 10 product boxes

per shipping box

**Delivery time** Generally 10-20 working days after approval for

printing. Please also refer to the "Information" section