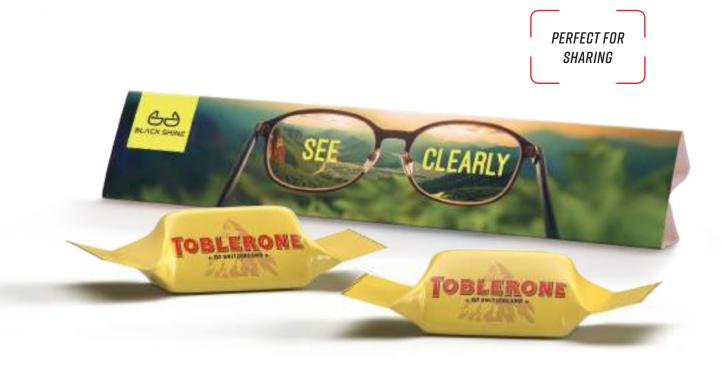

## ART.-NO.: 1058 PROMOTIONAL TRIANGLE LONG TOBLERONE MINI TWOPACK

| Print            | 4-c Euroscale                                                                                                                                               |
|------------------|-------------------------------------------------------------------------------------------------------------------------------------------------------------|
| Order quantity   | Starting at 480 pieces                                                                                                                                      |
| Content          | 2 Toblerone Tiny bars in classic milk chocolate with honey and almond nougat, 16 g                                                                          |
| Shelf life       | 3 months                                                                                                                                                    |
| Format           | Approx. 142 x 30 x 30 mm<br>Request the dimensions of the advertising space<br>as an imposition layout                                                      |
| Material         | Promotional slipcase made of white,<br>FSC-certified paper, climate neutral                                                                                 |
| Delivery packing | Product box containing 120 pieces, 4 product boxes per shipping box                                                                                         |
| Delivery time    | Generally 10-20 working days after approval for<br>printing. Please also refer to the "Information" section<br>in the catalogue or go to go.pfile.de/agb-en |