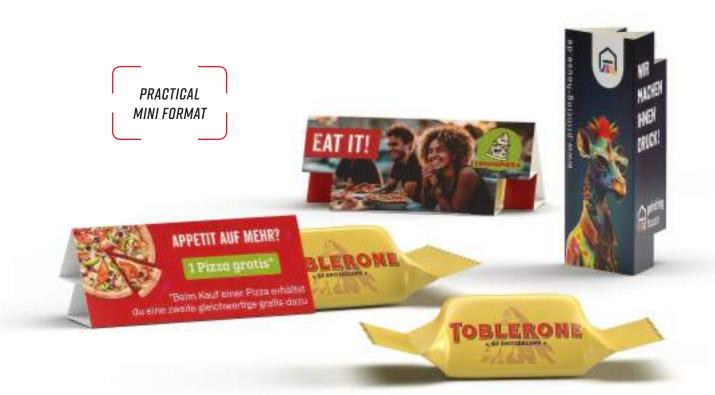

| Print            | 4-c Euroscale                                                                                                                                         |
|------------------|-------------------------------------------------------------------------------------------------------------------------------------------------------|
| Order quantity   | Starting at 1.000 pieces                                                                                                                              |
| Content          | Toblerone Tiny in classic milk chocolate with honey and almond nougat, 8 g                                                                            |
| Shelf life       | 3 months                                                                                                                                              |
| Format           | Approx. 58 x 25 x 25,5 mm<br>Request the dimensions of the advertising space<br>as an imposition layout                                               |
| Material         | Promotional slipcase made of white paper, climate neutral                                                                                             |
| Delivery packing | Product box containing 200 pieces, 5 product boxes per shipping box                                                                                   |
| Delivery time    | Generally 10-20 working days after approval for printing. Please also refer to the "Information" section in the catalogue or go to go.pfile.de/agb-en |

## TOBLERONE

## CONTENT

Toblerone

Milk chocolate