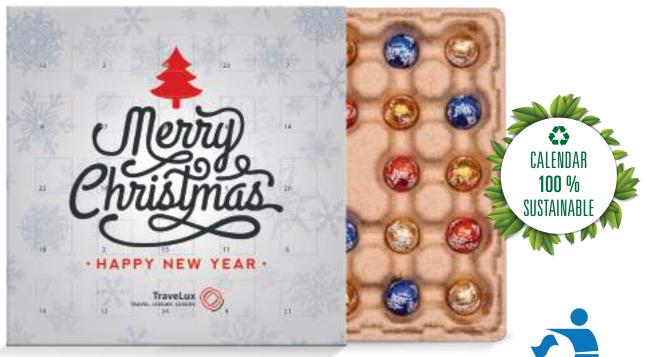

## MINI CHOCOLATE BALL ADVENT CALENDAR ECO CARDBOARD INLAY

Print 4-c Euroscale

Order quantity Starting at 120 pieces

Content 24 Lindt LINDOR milk balls, colourful mixture, 109 g

Seasonal article – while stocks last!

Shelf life Until at least 31.01.2025

Format Approx. 210 x 210 x 23 mm, postage-friendly format

Request the dimensions of the advertising space

as an imposition layout

Material White solid cardboard cover with an inlay made of 100%

cardboard - can be disposed of in normal waste paper

bin, recyclable, climate neutral

Delivery packing Product box containing 30 pieces, 2 product boxes

per shipping box

Delivery time Generally 10-20 working days after approval for