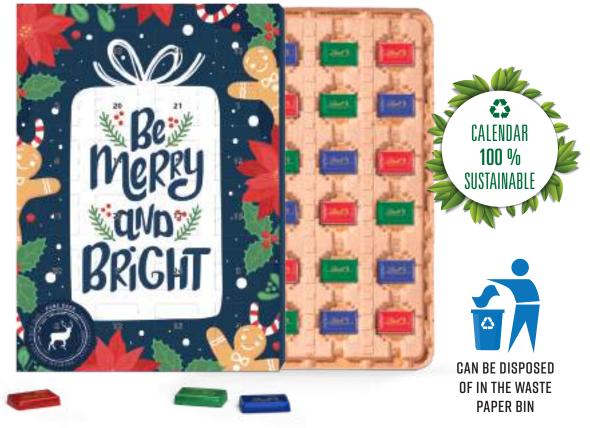

ART.-ND.: 1211 BRAND WALL ADVENT CALENDAR ECO CARDBOARD INLAY

| Print            | 4-c Euroscale                                                                                                                                                                                                                                                                                                                                                     |
|------------------|-------------------------------------------------------------------------------------------------------------------------------------------------------------------------------------------------------------------------------------------------------------------------------------------------------------------------------------------------------------------|
| Order quantity   | Starting at 100 pieces                                                                                                                                                                                                                                                                                                                                            |
| Content          | Included in basic price:<br>24 Alpine mini chocolate bars with Fairtrade<br>ingredients, wrapped in glassine paper<br>(can be disposed of in a normal waste paper bin), 72 g<br>For an additional charge:<br>24 Lindt mini chocolate bars in finest milk chocolate in<br>three festive colours, colourful mixture, 124 g<br>Seasonal article – while stocks last! |
| Shelf life       | Until at least 31.01.2025                                                                                                                                                                                                                                                                                                                                         |
| Format           | Approx. 244 x 345 x 10 mm postage-friendly format<br>Request the dimensions of the advertising space<br>as an imposition layout                                                                                                                                                                                                                                   |
| Material         | White solid cardboard cover with an inlay made of 100% cardboard – can be disposed of in a normal waste paper bin, recyclable, climate neutral                                                                                                                                                                                                                    |
| Delivery packing | Product box containing 25 pieces, 4 product boxes per shipping box                                                                                                                                                                                                                                                                                                |
| Delivery time    | Generally 10-20 working days after approval for<br>printing. Please also refer to the "Information" section<br>in the catalogue or go to go.pfile.de/agb-en                                                                                                                                                                                                       |

## CONTENT