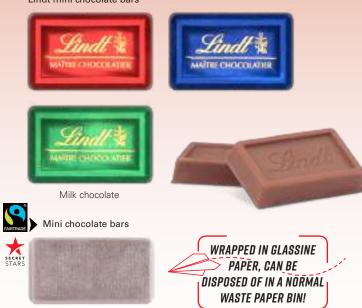

ART.-ND.: 1211 BRAND WALL ADVENT CALENDAR ECO CARDBOARD INLAY

| Print            | 4-c Euroscale                                                                                                                                                                                                                                                                                                                                                     |
|------------------|-------------------------------------------------------------------------------------------------------------------------------------------------------------------------------------------------------------------------------------------------------------------------------------------------------------------------------------------------------------------|
| Order quantity   | Starting at 100 pieces                                                                                                                                                                                                                                                                                                                                            |
| Content          | Included in basic price:<br>24 Alpine mini chocolate bars with Fairtrade<br>ingredients, wrapped in glassine paper<br>(can be disposed of in a normal waste paper bin), 72 g<br>For an additional charge:<br>24 Lindt mini chocolate bars in finest milk chocolate in<br>three festive colours, colourful mixture, 124 g<br>Seasonal article – while stocks last! |
| Shelf life       | Until at least 31.01.2025                                                                                                                                                                                                                                                                                                                                         |
| Format           | Approx. 244 x 345 x 10 mm postage-friendly format<br>Request the dimensions of the advertising space<br>as an imposition layout                                                                                                                                                                                                                                   |
| Material         | White solid cardboard cover with an inlay made of 100% cardboard – can be disposed of in a normal waste paper bin, recyclable, climate neutral                                                                                                                                                                                                                    |
| Delivery packing | Product box containing 25 pieces, 4 product boxes per shipping box                                                                                                                                                                                                                                                                                                |
| Delivery time    | Generally 10-20 working days after approval for<br>printing. Please also refer to the "Information" section<br>in the catalogue or go to go.pfile.de/agb-en                                                                                                                                                                                                       |

## Lindt mini chocolate bars

Lindt 🐮

STARS

Alpine milk