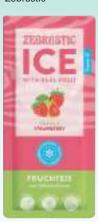

ART.-NO.: 1233

## **PROMOTION CARD**

LONG





















STRAWBERRY



**Print** 4-c Euroscale

Order quantity Starting at 240 pieces

Content Zebrastic Ice with real fruit for self-freezing in the

varieties Mango & Passionfruit or Guava & Strawberry,

50 g

Shelf life 2 months

Approx.  $100 \times 170 \times 10 \text{ mm}$ **Format** 

Request the dimensions of the advertising space

as an imposition layout

Material Promotional card made of white, FSC-certified

cardboard, climate neutral

Delivery packing Product box containing 15 pieces, 22 product boxes

per shipping box

**Delivery time** Generally 10-20 working days after approval for

printing. Please also refer to the "Information" section in the catalogue or go to go.pfile.de/agb-en

## **FILLING OPTIONS**

Zebrastic







(0)

Mango & Passionfruit