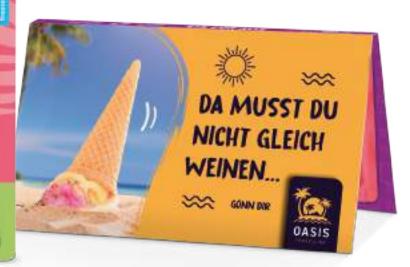

## **PROMOTION CARD**

LONG

STRAWBERRY

**Print** 4-c Euroscale

Order quantity Starting at 240 pieces

Content Zebrastic Ice with real fruit for self-freezing in the

varieties Mango & Passionfruit or Guava & Strawberry,